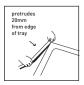

## Installation:

- Remove protective film from the edge of the tray to which the seal strip is to be attached but leave it over the base of the tray to protect the trays surface during installation.
- 2 Wipe the surfaces clean where the strip will be attached first with a clean damp cloth, allow to dry and then wipe with the IPA wipe supplied in the kit.
- **3** Determine the length of strip required to seal around the shower tray and cut to length with scissors. (Ensure you cut at least 20mm longer than needed).
- 4 Peel back approximately 20cm of backing from the adhesive strip.
- 5 Attach to the edge of the shower tray so that it is square and the edge protrudes at least 20mm above the edge of the tray, making sure the adhesive strip is positioned so that it will not come into contact with the silicone you seal with later.
- 6 Using a small roller or other appropriate tool roll the seal strip so that it attaches firmly to the edge of the tray removing any bubbles or creases, paying particular attention to the corners.