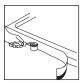

- 7 Gradually remove the cover strip in sections and roll on the seal so it attaches firmly and square to the edge of the tray, making sure there are no gaps between tray and seal strip. Trim off any excess strip.
- 8 Install the shower tray in the correct position and tile over the seal strip.