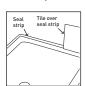

- 7 Gradually remove the cover strip in sections and roll on the seal so it attaches firmly and square to the edge of the tray, making sure there are no gaps between tray and seal strip. Trim off any excess strip.
- 8 Install the shower tray in the correct position and tile over the seal strip.