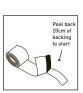

## Installation:

- Remove protective film from the edge of the tray to which the seal strip is to be attached but leave it over the base of the tray to protect the trays surface during installation.
- 2 Wipe the surfaces clean where the strip will be attached first with a clean damp cloth, allow to dry and then wipe with the IPA wipe supplied in the kit.
- **3** Determine the length of strip required to seal around the shower tray and cut to length with scissors. (Ensure you cut at least 20mm longer than needed).
- 4 Peel back approximately 20cm of backing from the adhesive strip.
- 5 Attach to the edge of the shower tray so that it is square and the edge protrudes at least 20mm above the edge of the tray, making sure the adhesive strip is positioned so that it will not come into contact with the silicone you seal with later.
- 6 Using a small roller or other appropriate tool roll the seal strip so that it attaches firmly to the edge of the tray removing any bubbles or creases, paying particular attention to the corners.